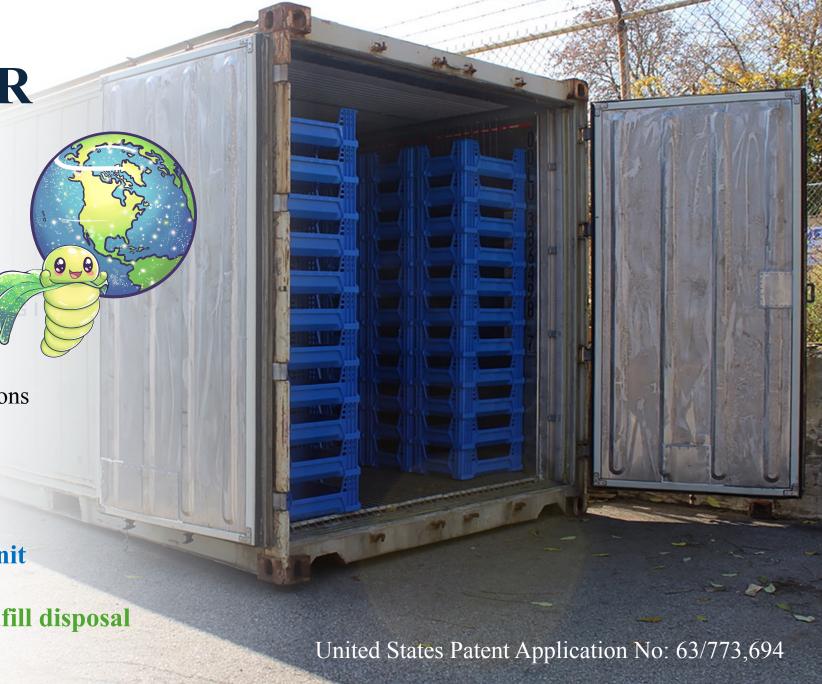

Revolutionizing
AgriFood Waste
with
Bugs4Rent<sup>TM</sup>
technology

Insect bio-digestion is more profitable & sustainable than landfilling, land application, composting or anaerobic digestion

Bugs4Rent<sup>TM</sup>
BIO-DIGESTOR

✓ Modular & Scalable

✓ Automated & Data Driven

Remotely Monitored

Rent, Buy, License & Service Options

✓ Revenue Share from Upcycling

Upcycles 20 T waste/mo per unit

80% CO2e reduction over landfill disposal