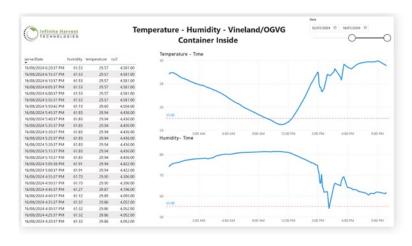

# REMOTE MONITORING & TRACEABILITY

- 1. Process Efficiency Data
- 2. ESG & Carbon Offset Data
- 3. Farm-to-Plate Traceability (feed, food)
- 4. Sustainable Supply Chain Data
- 5. European Market CO<sub>2</sub>e compliance