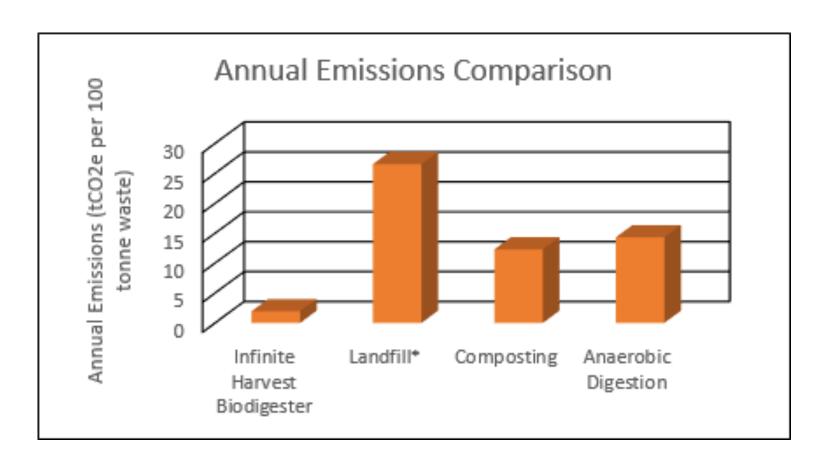

## CARBON REDUCTION & ESG IMPACT

<sup>\*</sup>Emissions for comparison were calculated using the Canada GHG Calculator for Organic Waste with input for 2025 - 2035, the 2030 emissions were used